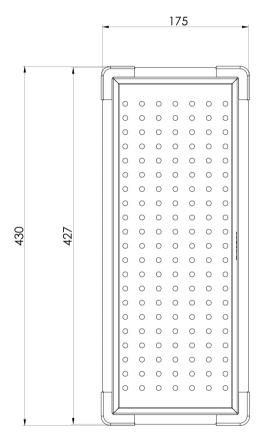

## SINK ACCESSORIES

STAINLESS STEEL COLANDER

Please visit https://www.phoenixtapware.com.au/warranty to view the full warranty

While we aim to ensure the specifications shown are correct at time of printing, Phoenix Tapware reserves the right to make modifications without prior notice. Always use the physical product measurements for mark-ups and roughing-in as the line drawing shown may differ from the actual product over time. All measurements are shown in millimetres. Colours may vary from image shown.