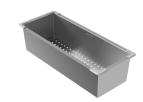

## SINK ACCESSORIES

STAINLESS STEEL COLANDER









## **AVAILABLE IN**



340-8560-51 Stainless Steel

## **INFORMATION**





- All surfaces should be cleaned with mild liquid detergent or soap and water.
- Do not use cream cleaners or citrus based cleaning products, as they are abrasive.
- Use of unsuitable cleaning agents may damage the surface.
- Any damage caused in this way will not be covered by warranty.

Please visit https://www.phoenixtapware.com.au/warranty to view the full warranty



While we aim to ensure the specifications shown are correct at time of printing, Phoenix Tapware reserves the right to make modifications without prior notice. Always use the physical product measurements for mark-ups and roughing-in as the line drawing shown may differ from the actual product over time. All measurements are shown in millime