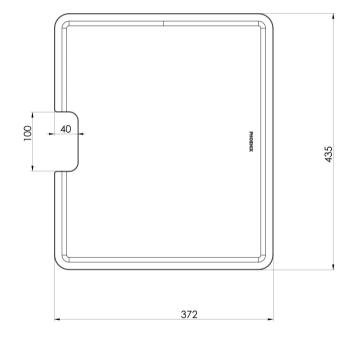

# SINK ACCESSORIES

## LARGE CHOPPING BOARD 435MM X 372MM









## **AVAILABLE IN**



340-8551 Universal

### **INFORMATION**



### MAINTENANCE AND CARE:

- All surfaces should be cleaned with mild liquid detergent or soap and water.
- Do not use cream cleaners or citrus based cleaning products, as they are abrasive.
- Use of unsuitable cleaning agents may damage the surface.
- Any damage caused in this way will not be covered by warranty.

Please visit https://www.phoenixtapware.com.au/warranty to view the full warranty



While we aim to ensure the specifications shown are correct at time of printing, Phoenix Tapware reserves the right to make modifications without prior notice. Always use the physical product measurements for mark-ups and roughing-in as the line drawing shown may differ from the actual product over time. All measurements are s