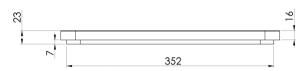

# SINK ACCESSORIES

## LARGE CHOPPING BOARD 435MM X 372MM









## **AVAILABLE IN**



340-8551 Universal

### **INFORMATION**



### MAINTENANCE AND CARE:

- All surfaces should be cleaned with mild liquid detergent or soap and water.
- Do not use cream cleaners or citrus based cleaning products, as they are abrasive.
- Use of unsuitable cleaning agents may damage the surface.
- Any damage caused in this way will not be covered by warranty.

Please visit https://www.phoenixtapware.com.au/warranty to view the full warranty



While we aim to ensure the specifications shown are correct at time of printing, Phoenix Tapware reserves the right to make modifications without prior notice. Always use the physical product measurements for mark-ups and roughing-in as the line drawing shown may differ from the actual product over time. All measurements are