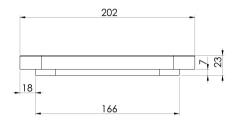

# SINK ACCESSORIES

# SMALL CHOPPING BOARD 435MM X 202MM









#### **AVAILABLE IN**



340-8550 Universal

## **INFORMATION**



## MAINTENANCE AND CARE:

- All surfaces should be cleaned with mild liquid detergent or soap and water.
- Do not use cream cleaners or citrus based cleaning products, as they are abrasive.
- Use of unsuitable cleaning agents may damage the surface.
- Any damage caused in this way will not be covered by warranty.

Please visit https://www.phoenixtapware.com.au/warranty to view the full warranty



While we aim to ensure the specifications shown are correct at time of printing, Phoenix Tapware reserves the right to make modifications without prior notice. Always use the physical product measurements for mark-ups and roughing-in as the line drawing shown may differ from the actual product over time. All measurements are s