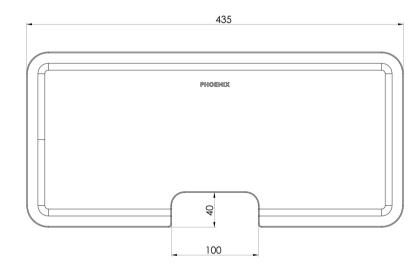

# SINK ACCESSORIES

# SMALL CHOPPING BOARD 435MM X 202MM









#### **AVAILABLE IN**



340-8550 Universal

## **INFORMATION**



## MAINTENANCE AND CARE:

- All surfaces should be cleaned with mild liquid detergent or soap and water.
- Do not use cream cleaners or citrus based cleaning products, as they are abrasive.
- Use of unsuitable cleaning agents may damage the surface.
- Any damage caused in this way will not be covered by warranty.

Please visit https://www.phoenixtapware.com.au/warranty to view the full warranty



While we aim to ensure the specifications shown are correct at time of printing, Phoenix Tapware reserves the right to make modifications without prior notice. Always use the physical product measurements for mark-ups and roughing-in as the line drawing shown may differ from the actual product over time. All measurements are sho