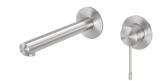

### VIVID SLIMLINE SS 316 WALL BASIN / BATH MIXER SET 180MM

# SPECIFICATIONS

316-7810-51 Stainless Steel

INFORMATION

Temperature Rating 1 - 75°C

Pressure Rating 150 - 500kPa