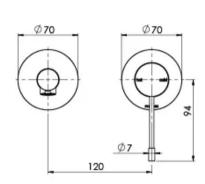

# SPECIFICATIONS

316-7810-51 Stainless Steel

INFORMATION

Temperature Rating 1 - 75°C

Pressure Rating 150 - 500kPa