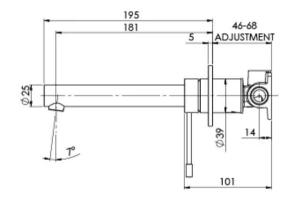

# SPECIFICATIONS

316-7810-51 Stainless Steel

INFORMATION

Temperature Rating 1 - 75°C

Pressure Rating 150 - 500kPa