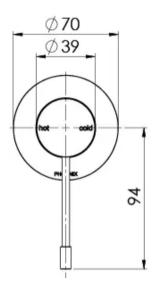

### **VIVID SLIMLINE SS**

VIVID SLIMLINE SS 316 SHOWER / WALL MIXER

#### INFORMATION

Temperature Rating 1 - 75°C

Pressure Rating 150 - 500kPa