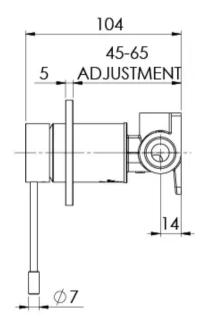

### **VIVID SLIMLINE SS**

VIVID SLIMLINE SS 316 SHOWER / WALL MIXER

Please visit https://www.phoenixtapware.com.au/warranty to view the full warranty

While we aim to ensure the specifications shown are correct at time of printing, Phoenix Tapware reserves the right to make modifications without prior notice. Always use the physical product measurements for mark-ups and roughing-in as the line drawing shown may differ from the actual product over time. All measurements are shown in millimetres. Colours may vary from image shown.