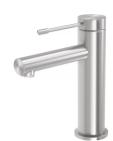

## **VIVID SLIMLINE SS**

VIVID SLIMLINE SS 316 BASIN MIXER

## **AVAILABLE IN**

316-7700-51 Stainless Steel