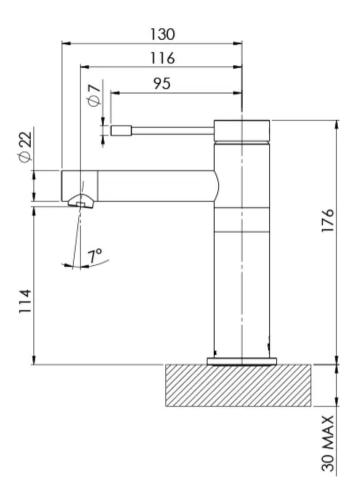

Please visit https://www.phoenixtapware.com.au/warranty to view the full warranty

While we aim to ensure the specifications shown are correct at time of printing, Phoenix Tapware reserves the right to make modifications without prior notice. Always use the physical product measurements for mark-ups and roughing-in as the line drawing shown may differ from the actual product over time. All measurements are shown in millimetres. Colours may vary from image shown.