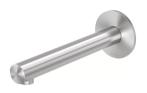

## **VIVID SLIMLINE SS**

VIVID SLIMLINE SS 316 WALL BASIN / BATH OUTLET 180MM

## AVAILABLE IN

316-7610-51 Stainless Steel