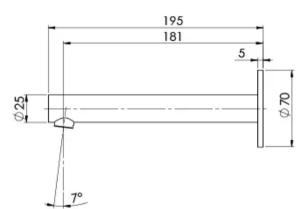

## **VIVID SLIMLINE SS**

VIVID SLIMLINE SS 316 WALL BASIN / BATH OUTLET 180MM

Please visit https://www.phoenixtapware.com.au/warranty to view the full warranty

While we aim to ensure the specifications shown are correct at time of printing, Phoenix Tapware reserves the right to make modifications without prior notice. Always use the physical product measurements for mark-ups and roughing-in as the line drawing shown may differ from the actual product over time. All measurements are shown in millimetres. Colours may vary from image shown.