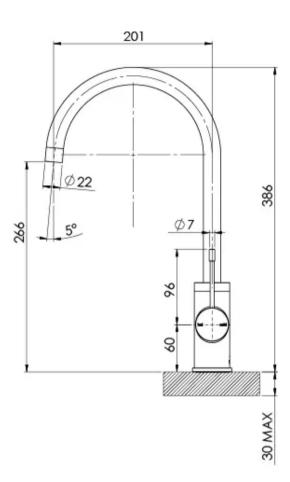

## VIVID SLIMLINE SS 316 SINK MIXER 200MM GOOSENECK

Please visit https://www.phoenixtapware.com.au/warranty to view the full warranty

While we aim to ensure the specifications shown are correct at time of printing, Phoenix Tapware reserves the right to make modifications without prior notice. Always use the physical product measurements for mark-ups and roughing-in as the line drawing shown may differ from the actual product over time. All measurements are shown in millimetres. Colours may vary from image shown.