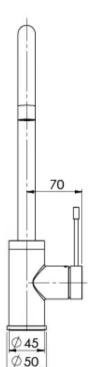

## VIVID SLIMLINE SS 316 SINK MIXER 200MM GOOSENECK

Please visit https://www.phoenixtapware.com.au/warranty to view the full warranty

While we aim to ensure the specifications shown are correct at time of printing, Phoenix Tapware reserves the right to make modifications without prior notice. Always use the physical product measurements for mark-ups and roughing-in as the line drawing shown may differ from the actual product over time. All measurements are shown in millimetres. Colours may vary from image shown.