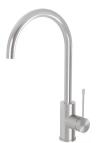

# **VIVID SLIMLINE SS**

## VIVID SLIMLINE SS 316 SINK MIXER 200MM GOOSENECK

#### **AVAILABLE IN**

316-7300-51 Stainless Steel