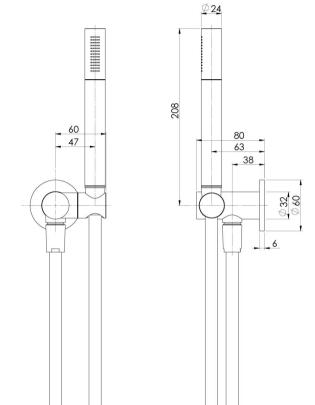

# VIVID SLIMLINE SS 316 MICROPHONE HAND SHOWER

## **AVAILABLE IN**

316-6710-51 Stainless Steel

#### **INFORMATION**

Temperature Rating 1 - 75°C

Pressure Rating 150 - 500kPa