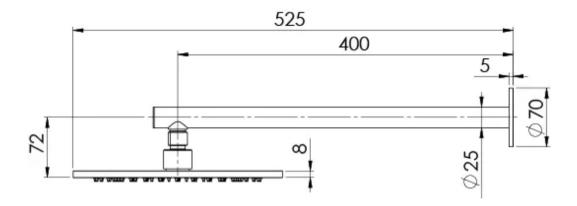

## **VIVID SLIMLINE SS**

### VIVID SLIMLINE SS 316 SHOWER ARM AND ROSE

# SPECIFICATIONS