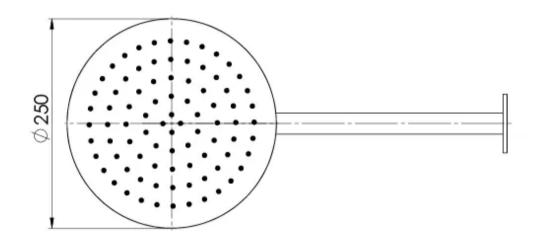

## **VIVID SLIMLINE SS**

### VIVID SLIMLINE SS 316 SHOWER ARM AND ROSE

# SPECIFICATIONS