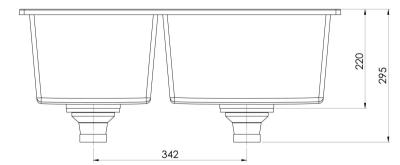

## **5000 SERIES SINKS**

5000 SERIES 1 AND 3/4 RIGHT HAND BOWL SINK

Please visit https://www.phoenixtapware.com.au/warranty to view the full warranty

While we aim to ensure the specifications shown are correct at time of printing, Phoenix Tapware reserves the right to make modifications without prior notice. Always use the physical product measurements for mark-ups and roughing-in as the line drawing shown may differ from the actual product over time. All measurements are shown in millimetres. Colours may vary from image shown.