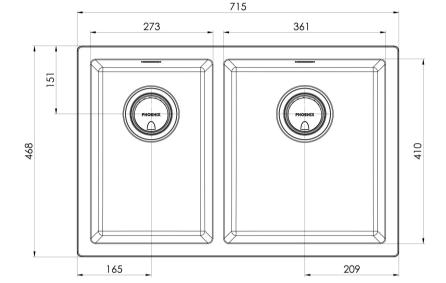

## **5000 SERIES SINKS**

5000 SERIES 1 AND 3/4 RIGHT HAND BOWL SINK

Please visit https://www.phoenixtapware.com.au/warranty to view the full warranty

While we aim to ensure the specifications shown are correct at time of printing, Phoenix Tapware reserves the right to make modifications without prior notice. Always use the physical product measurements for mark-ups and roughing-in as the line drawing shown may differ from the actual product over time. All measurements are shown in millimetres. Colours may vary from image shown.