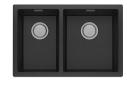

## **5000 SERIES SINKS**

5000 SERIES 1 AND 3/4 RIGHT HAND BOWL SINK

## **AVAILABLE IN**

312-5102-10 3 Matte Black N

312-5102-80 Matte White