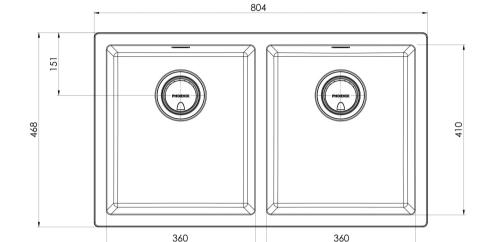

## **5000 SERIES SINKS**

5000 SERIES DOUBLE BOWL SINK

Please visit https://www.phoenixtapware.com.au/warranty to view the full warranty

While we aim to ensure the specifications shown are correct at time of printing, Phoenix Tapware reserves the right to make modifications without prior notice. Always use the physical product measurements for mark-ups and roughing-in as the line drawing shown may differ from the actual product over time. All measurements are shown in millimetres. Colours may vary from image shown.