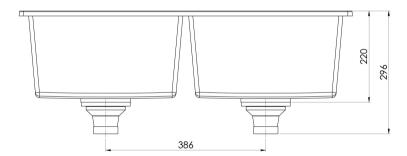

## **5000 SERIES SINKS**

5000 SERIES DOUBLE BOWL SINK

Please visit https://www.phoenixtapware.com.au/warranty to view the full warranty

While we aim to ensure the specifications shown are correct at time of printing, Phoenix Tapware reserves the right to make modifications without prior notice. Always use the physical product measurements for mark-ups and roughing-in as the line drawing shown may differ from the actual product over time. All measurements are shown in millimetres. Colours may vary from image shown.