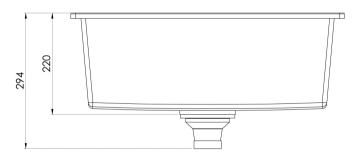

# **5000 SERIES SINKS**

## 5000 SERIES LARGE SINGLE BOWL SINK



## **SPECIFICATIONS**







### **AVAILABLE IN**



312-1002-10 312-1002-80 Matte Black Matte White

### **INFORMATION**





- All surfaces should be cleaned with mild liquid detergent or soap and water.
- Do not use cream cleaners or citrus based cleaning products, as they are abrasive.
- Use of unsuitable cleaning agents may damage the surface.
- Any damage caused in this way will not be covered by warranty.

Please visit https://www.phoenixtapware.com.au/warranty to view the full warranty



While we aim to ensure the specifications shown are correct at time of printing, Phoenix Tapware reserves the right to make modifications without prior notice. Always use the physical product measurements for mark-ups and roughing-in as the line drawing shown may differ from the actual product over time. All measurements ar