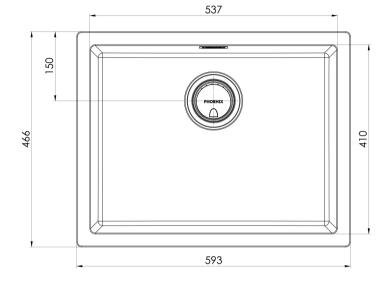

# **5000 SERIES SINKS**

## 5000 SERIES LARGE SINGLE BOWL SINK



## **SPECIFICATIONS**







### **AVAILABLE IN**



312-1002-10 312-1002-80 Matte Black Matte White

### **INFORMATION**





- All surfaces should be cleaned with mild liquid detergent or soap and water.
- Do not use cream cleaners or citrus based cleaning products, as they are abrasive.
- Use of unsuitable cleaning agents may damage the surface.
- Any damage caused in this way will not be covered by warranty.

Please visit https://www.phoenixtapware.com.au/warranty to view the full warranty



While we aim to ensure the specifications shown are correct at time of printing, Phoenix Tapware reserves the right to make modifications without prior notice. Always use the physical product measurements for mark-ups and roughing-in as the line drawing shown may differ from the actual product over time. All measurements