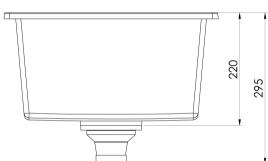

## **5000 SERIES SINKS**

5000 SERIES SINGLE BOWL SINK



## **SPECIFICATIONS**







## **AVAILABLE IN**



312-0002-10 Matte Black 312-0002-80 Matte White

## **INFORMATION**





- All surfaces should be cleaned with mild liquid detergent or soap and water.
- Do not use cream cleaners or citrus based cleaning products, as they are abrasive.
- Use of unsuitable cleaning agents may damage the surface.
- Any damage caused in this way will not be covered by warranty.

Please visit https://www.phoenixtapware.com.au/warranty to view the full warranty



While we aim to ensure the specifications shown are correct at time of printing, Phoenix Tapware reserves the right to make modifications without prior notice. Always use the physical product measurements for mark-ups and roughing-in as the line drawing shown may differ from the actual product over time. All measurements are