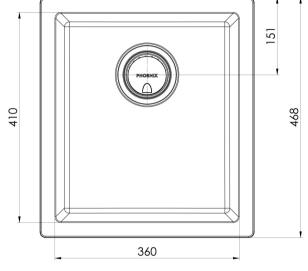

## **5000 SERIES SINKS**

5000 SERIES SINGLE BOWL SINK



## **SPECIFICATIONS**







## **AVAILABLE IN**



312-0002-10 Matte Black 312-0002-80 Matte White

## **INFORMATION**





- All surfaces should be cleaned with mild liquid detergent or soap and water.
- Do not use cream cleaners or citrus based cleaning products, as they are abrasive.
- Use of unsuitable cleaning agents may damage the surface.
- Any damage caused in this way will not be covered by warranty.

Please visit https://www.phoenixtapware.com.au/warranty to view the full warranty



While we aim to ensure the specifications shown are correct at time of printing, Phoenix Tapware reserves the right to make modifications without prior notice. Always use the physical product measurements for mark-ups and roughing-in as the line drawing shown may differ from the actual product over time. All measurements ar