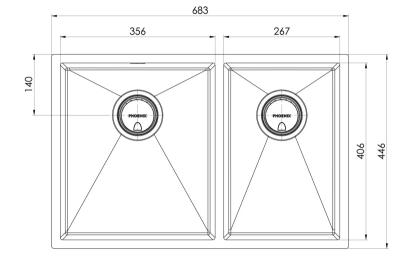

# **4000 SERIES SINKS**

## 4000 SERIES 1 AND 3/4 LEFT HAND BOWL SINK









### **AVAILABLE IN**



310-5202-51 Stainless Steel

### **INFORMATION**



### MAINTENANCE AND CARE:

- All surfaces should be cleaned with mild liquid detergent or soap and water.
- Do not use cream cleaners or citrus based cleaning products, as they are abrasive.
- Use of unsuitable cleaning agents may damage the surface.
- Any damage caused in this way will not be covered by warranty.

Please visit https://www.phoenixtapware.com.au/warranty to view the full warranty



While we aim to ensure the specifications shown are correct at time of printing, Phoenix Tapware reserves the right to make modifications without prior notice. Always use the physical product measurements for mark-ups and roughing-in as the line drawing shown may differ from the actual product over time. All measurem