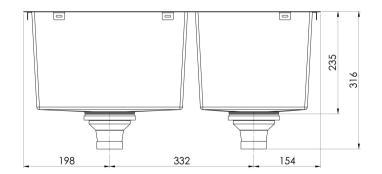

# **4000 SERIES SINKS**

## 4000 SERIES 1 AND 3/4 LEFT HAND BOWL SINK









### **AVAILABLE IN**



310-5202-51 Stainless Steel

### **INFORMATION**



### MAINTENANCE AND CARE:

- All surfaces should be cleaned with mild liquid detergent or soap and water.
- Do not use cream cleaners or citrus based cleaning products, as they are abrasive.
- Use of unsuitable cleaning agents may damage the surface.
- Any damage caused in this way will not be covered by warranty.

Please visit https://www.phoenixtapware.com.au/warranty to view the full warranty



While we aim to ensure the specifications shown are correct at time of printing, Phoenix Tapware reserves the right to make modifications without prior notice. Always use the physical product measurements for mark-ups and roughing-in as the line drawing shown may differ from the actual product over time. All measuremen