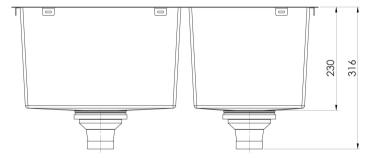

### 4000 SERIES 1 AND 3/4 LEFT HAND BOWL SINK

Stainless Steel Brushed Black

Ph: +61 3 9780 4200 09/10/2023 phoenixtapware.com.au

33 Litre / 11 Litre Capacity