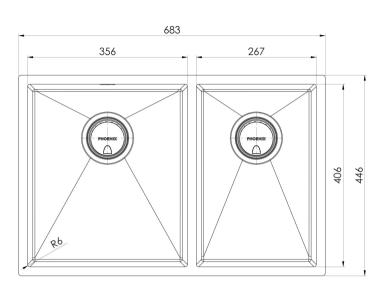

### 4000 SERIES 1 AND 3/4 LEFT HAND BOWL SINK

Stainless Steel Brushed Black

Ph: +61 3 9780 4200 09/10/2023 phoenixtapware.com.au

33 Litre / 11 Litre Capacity