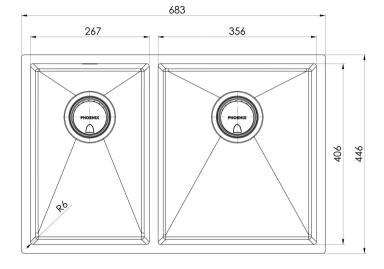

# **4000 SERIES SINKS**

## 4000 SERIES 1 AND 3/4 RIGHT HAND BOWL SINK









## 33 Litre / 11 Litre Capacity

## **AVAILABLE IN**





310-5102-51 310-5102-16 Stainless Steel Brushed Black

#### **INFORMATION**



#### MAINTENANCE AND CARE:

- All surfaces should be cleaned with mild liquid detergent or soap and water.
- Do not use cream cleaners or citrus based cleaning products, as they are abrasive.
- Use of unsuitable cleaning agents may damage the surface.
- Any damage caused in this way will not be covered by warranty.

Please visit https://www.phoenixtapware.com.au/warranty to view the full warranty



While we aim to ensure the specifications shown are correct at time of printing, Phoenix Tapware reserves the right to make modifications without prior notice. Always use the physical product measurements for mark-ups and roughing-in as the line drawing sh