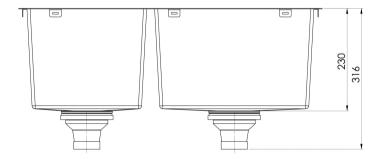

# **4000 SERIES SINKS**

## 4000 SERIES 1 AND 3/4 RIGHT HAND BOWL SINK









## 33 Litre / 11 Litre Capacity

## **AVAILABLE IN**





310-5102-51 310-5102-16 Stainless Steel Brushed Black

#### **INFORMATION**



#### MAINTENANCE AND CARE:

- All surfaces should be cleaned with mild liquid detergent or soap and water.
- Do not use cream cleaners or citrus based cleaning products, as they are abrasive.
- Use of unsuitable cleaning agents may damage the surface.
- Any damage caused in this way will not be covered by warranty.

Please visit https://www.phoenixtapware.com.au/warranty to view the full warranty



While we aim to ensure the specifications shown are correct at time of printing, Phoenix Tapware reserves the right to make modifications without prior notice. Always use the physical product measurements for mark-ups and roughing-in as the line drawing show