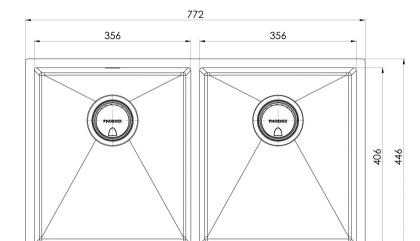

# **4000 SERIES SINKS**

### 4000 SERIES DOUBLE BOWL SINK

#### **AVAILABLE IN**

310-2002-51 Stainless Steel