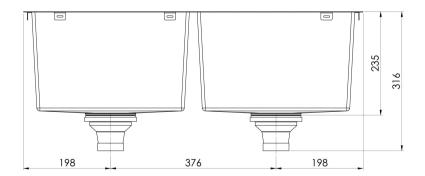

# **4000 SERIES SINKS**

### 4000 SERIES DOUBLE BOWL SINK

#### **AVAILABLE IN**

310-2002-51 Stainless Steel