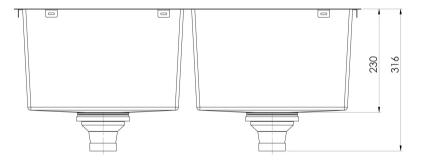

Please visit https://www.phoenixtapware.com.au/warranty to view the full warranty

While we aim to ensure the specifications shown are correct at time of printing, Phoenix Tapware reserves the right to make modifications without prior notice. Always use the physical product measurements for mark-ups and roughing-in as the line drawing shown may differ from the actual product over time. All measurements are shown in millimetres. Colours may vary from image shown.

Ph: +61 3 9780 4200 09/10/2023 phoenixtapware.com.au

33 Litre Capacity Each Bowl