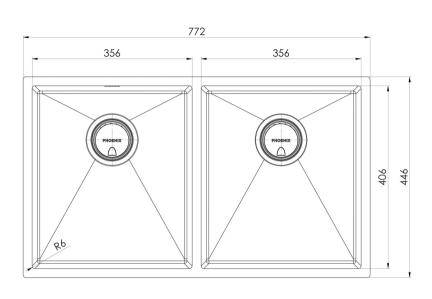

#### INFORMATION

Ph: +61 3 9780 4200 09/10/2023 phoenixtapware.com.au

33 Litre Capacity Each Bowl