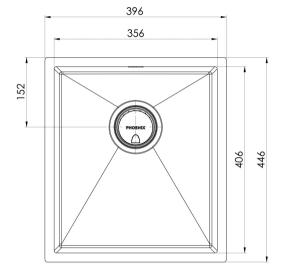

## 4000 SERIES SINGLE BOWL SINK

Please visit https://www.phoenixtapware.com.au/warranty to view the full warranty

While we aim to ensure the specifications shown are correct at time of printing, Phoenix Tapware reserves the right to make modifications without prior notice. Always use the physical product measurements for mark-ups and roughing-in as the line drawing shown may differ from the actual product over time. All measurements are shown in millimetres. Colours may vary from image shown.