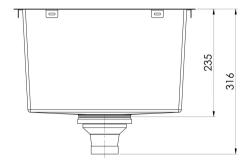

## 4000 SERIES SINGLE BOWL SINK

Please visit https://www.phoenixtapware.com.au/warranty to view the full warranty

While we aim to ensure the specifications shown are correct at time of printing, Phoenix Tapware reserves the right to make modifications without prior notice. Always use the physical product measurements for mark-ups and roughing-in as the line drawing shown may differ from the actual product over time. All measurements are shown in millimetres. Colours may vary from image shown.