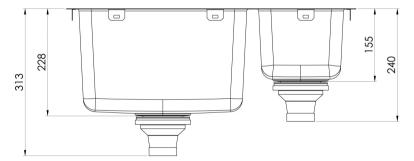

## **AVAILABLE IN**

303-3001-51 Stainless Steel

Please visit https://www.phoenixtapware.com.au/warranty to view the full warranty

While we aim to ensure the specifications shown are correct at time of printing, Phoenix Tapware reserves the right to make modifications without prior notice. Always use the physical product measurements for mark-ups and roughing-in as the line drawing shown may differ from the actual product over time. All measurements are shown in millimetres. Colours may vary from image shown.