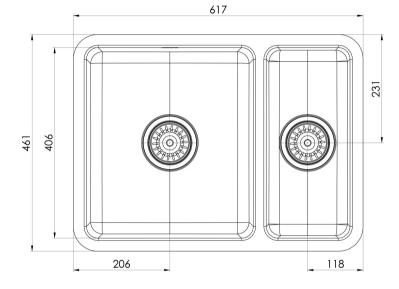

## **AVAILABLE IN**

303-3001-51 Stainless Steel

Please visit https://www.phoenixtapware.com.au/warranty to view the full warranty

While we aim to ensure the specifications shown are correct at time of printing, Phoenix Tapware reserves the right to make modifications without prior notice. Always use the physical product measurements for mark-ups and roughing-in as the line drawing shown may differ from the actual product over time. All measurements are shown in millimetres. Colours may vary from image shown.