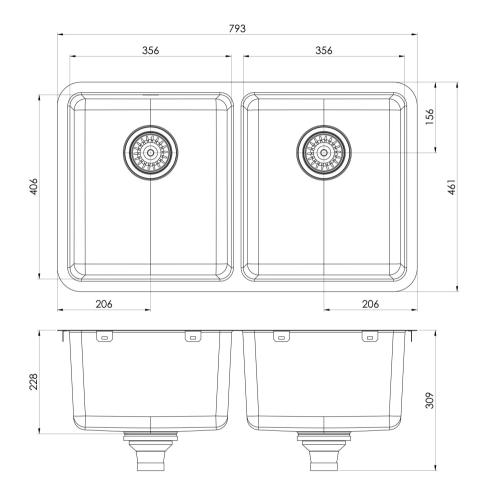

## **2000 SERIES SINKS**

## 2000 SERIES DOUBLE BOWL SINK

## **AVAILABLE IN**

303-2002-51 Stainless Steel