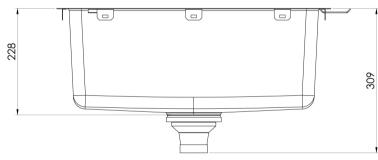

## 2000 SERIES LARGE SINGLE BOWL SINK

Please visit https://www.phoenixtapware.com.au/warranty to view the full warranty

While we aim to ensure the specifications shown are correct at time of printing, Phoenix Tapware reserves the right to make modifications without prior notice. Always use the physical product measurements for mark-ups and roughing-in as the line drawing shown may differ from the actual product over time. All measurements are shown in millimetres. Colours may vary from image shown.