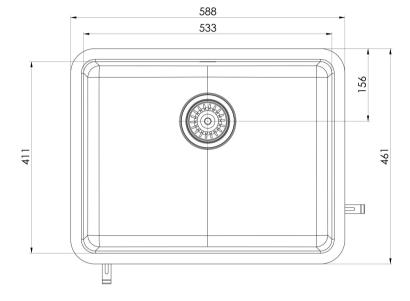

## 2000 SERIES LARGE SINGLE BOWL SINK

Please visit https://www.phoenixtapware.com.au/warranty to view the full warranty

While we aim to ensure the specifications shown are correct at time of printing, Phoenix Tapware reserves the right to make modifications without prior notice. Always use the physical product measurements for mark-ups and roughing-in as the line drawing shown may differ from the actual product over time. All measurements are shown in millimetres. Colours may vary from image shown.