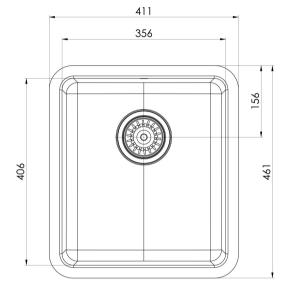

## **SPECIFICATIONS**

Please visit https://www.phoenixtapware.com.au/warranty to view the full warranty

While we aim to ensure the specifications shown are correct at time of printing, Phoenix Tapware reserves the right to make modifications without prior notice. Always use the physical product measurements for mark-ups and roughing-in as the line drawing shown may differ from the actual product over time. All measurements are shown in millimetres. Colours may vary from image shown.