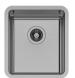

### 2000 SERIES SINGLE BOWL SINK

#### **AVAILABLE IN**

303-0002-51 Stainless Steel