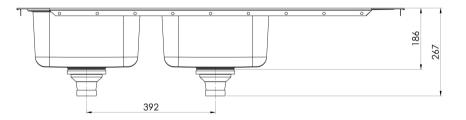

## **1000 SERIES SINKS**

### 1000 SERIES DOUBLE LEFT HAND BOWL SINK WITH DRAINER AND TAPHOLE

#### AVAILABLE IN

300-2111-50 Stainless Steel