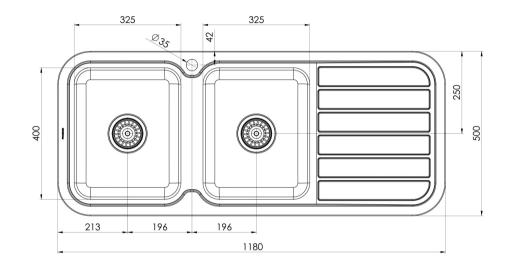

## **1000 SERIES SINKS**

### 1000 SERIES DOUBLE LEFT HAND BOWL SINK WITH DRAINER AND TAPHOLE

#### AVAILABLE IN

300-2111-50 Stainless Steel