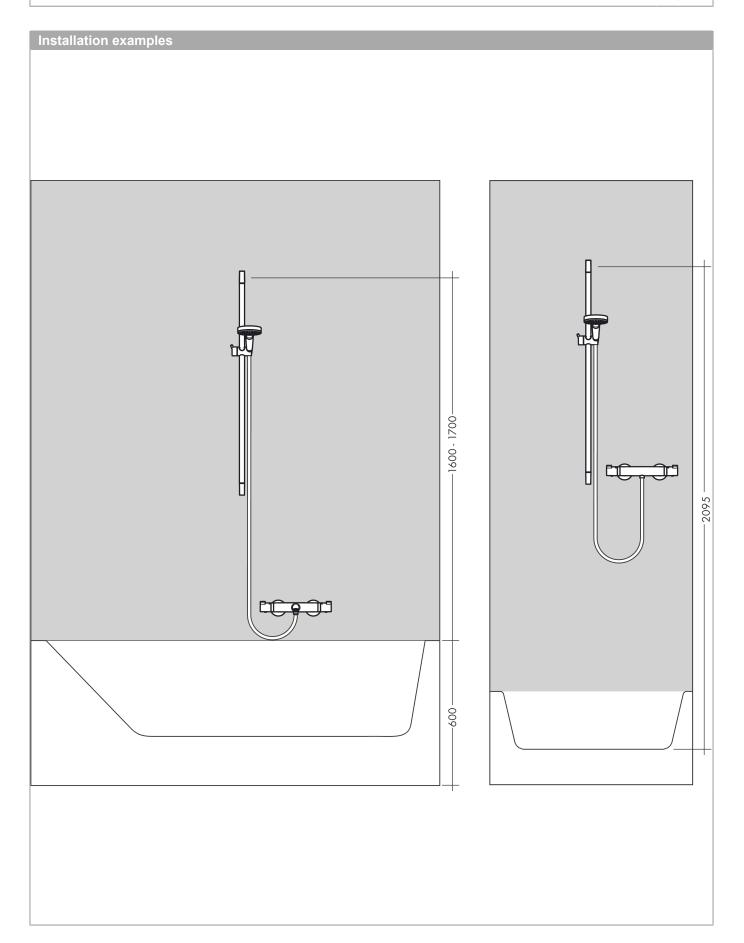

min with shower bar 65 cm and soap dish Article Number: 26632823 Finish: Brushed Nickel

#### Description

#### product features

- · consists of: hand shower, shower bar, shower hose, slider, soap dish
- · shower head size: 120 mm
- · spray type: Whirl, Rain, RainAir
- · convenient spray selection via Select button
- 90° position adjustable hand shower holder, pivots left and right, up and down
- · maximum flow rate at 3 bar: 9 l/min
- · pivot connector prevents hose from tangling
- · wall supports of metal
- · profile pipe: round
- · pipe length: 718 mm
- shower bar diameter: 22 mm .
- · drilling distance 625 mm



#### Scale drawing



### hansgrohe

Raindance Select SShower set 120 3jet EcoSmart 9 I/min with shower bar 65 cm and soap dishFinish: Brushed NickelArticle Number: 26632823



## hansgrohe