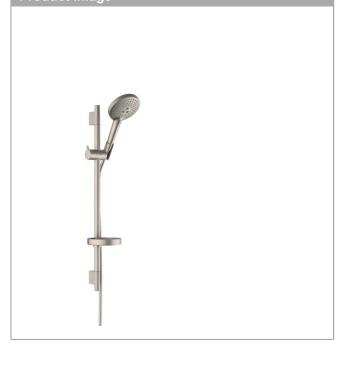

#### **Raindance Select S** Shower set 120 3jet EcoSmart 9 I/min with shower bar 65 cm and soap dish Article Number: 26632823 Finish: Brushed Nickel

#### product features

- · consists of: hand shower, shower bar, shower hose, slider, soap dish
- · shower head size: 120 mm
- · spray type: Whirl, Rain, RainAir
- · convenient spray selection via Select button
- 90° position adjustable hand shower holder, pivots left and right, up and down
- · maximum flow rate at 3 bar: 9 l/min
- · pivot connector prevents hose from tangling
- · wall supports of metal
- · profile pipe: round
- · pipe length: 718 mm
- shower bar diameter: 22 mm .
- · drilling distance 625 mm