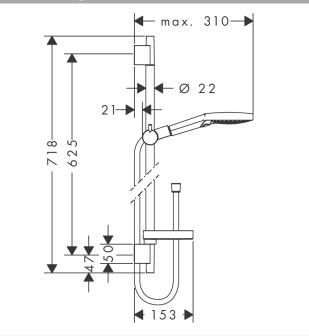

#### product features

- · consists of: hand shower, shower bar, shower hose, slider, soap dish
- · shower head size: 120 mm
- · spray type: Whirl, Rain, RainAir
- · convenient spray selection via Select button
- 90° position adjustable hand shower holder, pivots left and right, up and down
- · maximum flow rate at 3 bar: 9 l/min
- · pivot connector prevents hose from tangling
- · wall supports of metal
- · profile pipe: round
- · pipe length: 718 mm
- shower bar diameter: 22 mm .
- · drilling distance 625 mm

#### Scale drawing