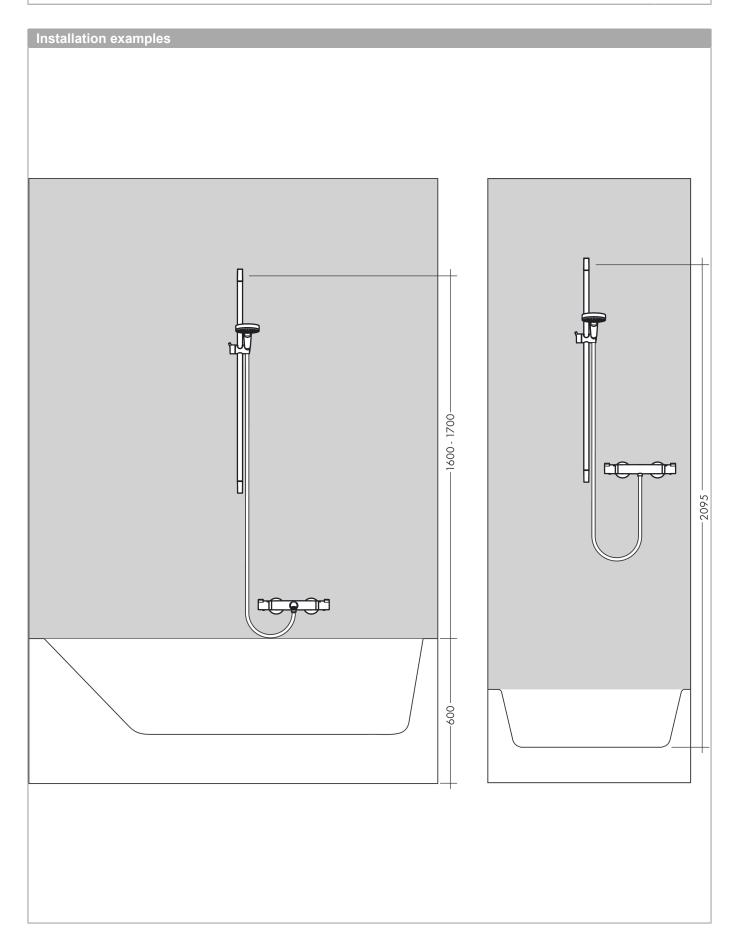

## product features

- consists of: hand shower, shower bar, shower hose, slider, soap dish
- shower head size: 120 mmspray type: Rain, RainAir, Whirl
- · convenient spray selection via Select button
- 90° position adjustable hand shower holder, pivots left and right, up and down
- · maximum flow rate at 3 bar: 9 l/min
- · operating pressure: min. 1 bar/max. 6 bar
- · wall mounting: screw fastening
- · wall supports made of plastic
- · profile pipe: round
- · shower bar diameter: 22 mm
- · drilling distance 625 mm
- · pivot connector prevents hose from tangling