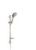

## Raindance Select E

Shower set 120 3jet EcoSmart 9 I/min with shower bar 65 cm and soap dish

Finish: Brushed Nickel Article Number: 26622823