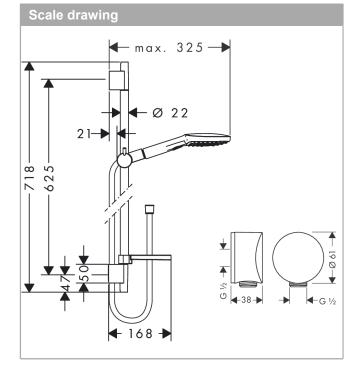

## product features

- consists of: hand shower, shower bar, shower hose, slider, soap dish
- shower head size: 120 mmspray type: Rain, RainAir, Whirl
- · convenient spray selection via Select button
- 90° position adjustable hand shower holder, pivots left and right, up and down
- · maximum flow rate at 3 bar: 9 l/min
- · operating pressure: min. 1 bar/max. 6 bar
- · wall mounting: screw fastening
- · wall supports made of plastic
- · profile pipe: round
- · shower bar diameter: 22 mm
- · drilling distance 625 mm
- · pivot connector prevents hose from tangling