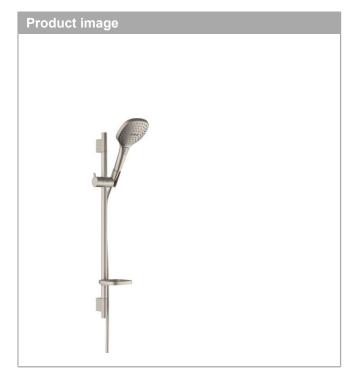

## Raindance Select E

Shower set 120 3jet EcoSmart 9 I/min with shower bar 65 cm and soap dish

Finish: Brushed Nickel Article Number: 26622823