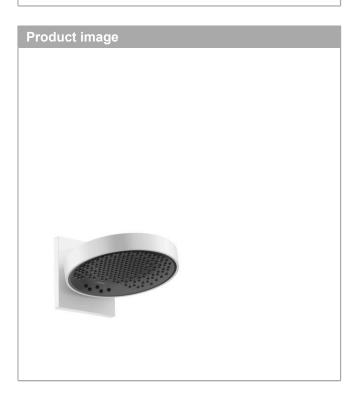

#### Rainfinity Overhead shower 250 3jet with wall connector Finish: Matt White Article Number: 26233707

#### product features

- · consists of: overhead shower, wall connector
- · shower head size: 250 mm
- spray type: PowderRain, Intense PowderRain, RainStream
- · Select button on thermostat
- · projection 273 mm
- · middle spray disc: 151 mm
- · frame: metal
- · material spray disc: aluminium
- · spray disc surface: graphite
- shower arm vertically inclinable by 10-30°
- · maximum flow rate at 3 bar: 9 l/min
- · flow rate PowderRain spray (at 3 bar): 9 l/min
- · flow rate Intense PowderRain (at 3 bar): 9 l/min
- · flow rate RainStream spray (at 3 bar): 9 l/min
- the 3 spray zones must be controlled via 3 valves or a diverter valve with 3 outlets
- $\cdot$   $\,$  overhead shower removable for cleaning
- $\cdot$  installation: wall-mounted based on iBox
- · connection dimension: DN15
- not suitable for continuous flow water heaters