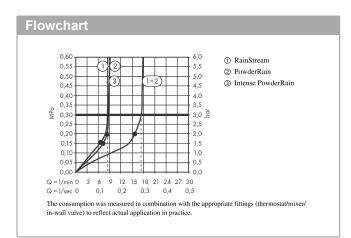

#### product features

- · consists of: overhead shower, wall connector
- · shower head size: 250 mm
- spray type: PowderRain, Intense PowderRain, RainStream
- · Select button on thermostat
- · projection 273 mm
- · middle spray disc: 151 mm
- · frame: metal
- · material spray disc: aluminium
- · spray disc surface: graphite
- shower arm vertically inclinable by 10-30°
- · maximum flow rate at 3 bar: 9 l/min
- · flow rate PowderRain spray (at 3 bar): 9 l/min
- · flow rate Intense PowderRain (at 3 bar): 9 l/min
- · flow rate RainStream spray (at 3 bar): 9 l/min
- the 3 spray zones must be controlled via 3 valves or a diverter valve with 3 outlets
- $\cdot$   $\,$  overhead shower removable for cleaning
- $\cdot$  installation: wall-mounted based on iBox
- · connection dimension: DN15
- not suitable for continuous flow water heaters