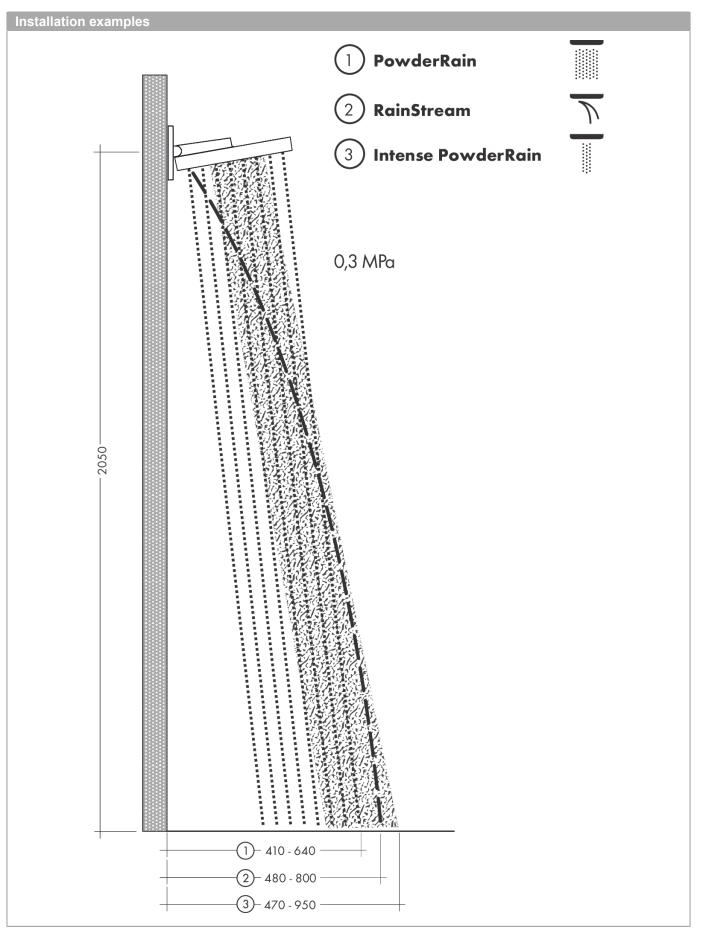

#### product features

- · consists of: overhead shower, wall connector
- · shower head size: 250 mm
- spray type: PowderRain, Intense PowderRain, RainStream
- · Select button on thermostat
- · projection 273 mm
- · middle spray disc: 151 mm
- · frame: metal
- · material spray disc: aluminium
- · spray disc surface: graphite
- shower arm vertically inclinable by 10-30°
- · maximum flow rate at 3 bar: 9 l/min
- · flow rate PowderRain spray (at 3 bar): 9 l/min
- · flow rate Intense PowderRain (at 3 bar): 9 l/min
- · flow rate RainStream spray (at 3 bar): 9 l/min
- the 3 spray zones must be controlled via 3 valves or a diverter valve with 3 outlets
- $\cdot$   $\,$  overhead shower removable for cleaning
- $\cdot$  installation: wall-mounted based on iBox
- · connection dimension: DN15
- not suitable for continuous flow water heaters