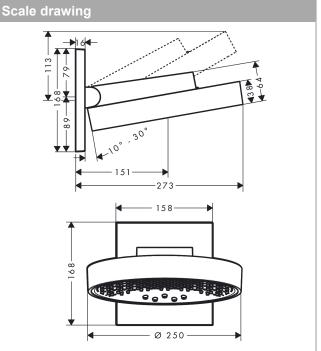

#### product features

- · consists of: overhead shower, wall connector
- · shower head size: 250 mm
- spray type: PowderRain, Intense PowderRain, RainStream
- · Select button on thermostat
- · projection 273 mm
- · middle spray disc: 151 mm
- · frame: metal
- · material spray disc: aluminium
- · spray disc surface: graphite
- shower arm vertically inclinable by 10-30°
- · maximum flow rate at 3 bar: 9 l/min
- · flow rate PowderRain spray (at 3 bar): 9 l/min
- · flow rate Intense PowderRain (at 3 bar): 9 l/min
- · flow rate RainStream spray (at 3 bar): 9 l/min
- the 3 spray zones must be controlled via 3 valves or a diverter valve with 3 outlets
- $\cdot$   $\,$  overhead shower removable for cleaning
- $\cdot$  installation: wall-mounted based on iBox
- · connection dimension: DN15
- not suitable for continuous flow water heaters