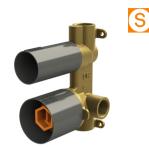

## SWITCHMIX

### SWITCHMIX SHOWER / BATH DIVERTER MIXER ROUGH-IN KIT

SPECIFICATIONS





#### AVAILABLE IN



Universal

#### INFORMATION

Temperature Rating 1 - 75°C

Pressure Rating 150 - 500kPa



#### MAINTENANCE AND CARE:

- All surfaces should be cleaned with mild liquid detergent or soap and water.
- Do not use cream cleaners or citrus based cleaning products, as they are abrasive.
- Use of unsuitable cleaning agents may damage the surface.
- Any damage caused in this way will not be covered by warranty.

Please visit https://www.phoenixtapware.com.au/warranty to view the full warranty

While we aim to ensure the specifications shown are correct at time of printing, Phoenix Tapware reserves the right to make modifications without prior notice. Always use the physical product measurements for mark-ups and roughing-in as the line drawing shown may differ from the actu