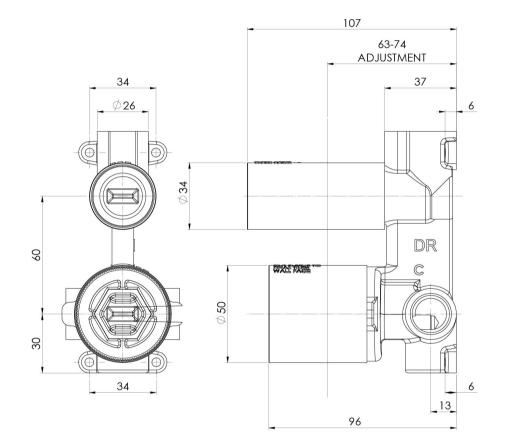

### SWITCHMIX SHOWER / BATH DIVERTER MIXER ROUGH-IN KIT

SPECIFICATIONS

#### INFORMATION

Temperature Rating 1 - 75°C

Pressure Rating 150 - 500kPa