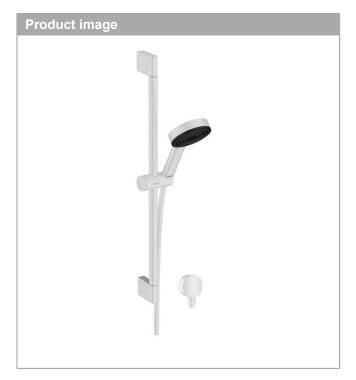

#### product features

· consists of: hand shower, shower bar, shower hose, slider, wall connector

shower head size: 105 mmspray type: PowderRain

 $\cdot$   $\,$  maximum flow rate at 3 bar: 7,6 l/min  $\,$ 

· minimum flow pressure: 1,2 bar

· operating pressure: min. 1,2 bar/max. 6 bar

· height-adjustable slider with locking push-button

· hand shower holder made of plastic/metal

· wall mounting: screw fastening

· wall supports made of plastic

profile pipe: round

· shower bar diameter: 22 mm

· drilling distance 625 mm

· shower hose with conical nut on both ends

· pivot connector prevents hose from tangling