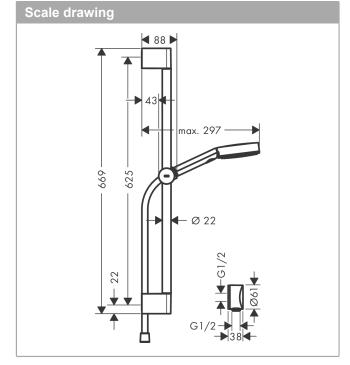

#### product features

· consists of: hand shower, shower bar, shower hose, slider, wall connector

shower head size: 105 mmspray type: PowderRain

 $\cdot$   $\,$  maximum flow rate at 3 bar: 7,6 l/min  $\,$ 

· minimum flow pressure: 1,2 bar

· operating pressure: min. 1,2 bar/max. 6 bar

· height-adjustable slider with locking push-button

· hand shower holder made of plastic/metal

· wall mounting: screw fastening

· wall supports made of plastic

profile pipe: round

· shower bar diameter: 22 mm

· drilling distance 625 mm

· shower hose with conical nut on both ends

· pivot connector prevents hose from tangling