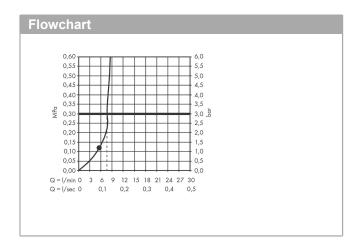

#### product features

· consists of: hand shower, shower bar, shower hose, slider, wall connector

shower head size: 105 mmspray type: PowderRain

 $\cdot$   $\,$  maximum flow rate at 3 bar: 7,6 l/min  $\,$ 

· minimum flow pressure: 1,2 bar

· operating pressure: min. 1,2 bar/max. 6 bar

· height-adjustable slider with locking push-button

· hand shower holder made of plastic/metal

· wall mounting: screw fastening