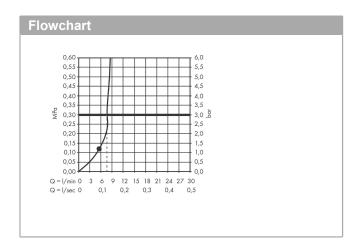

#### product features

· consists of: hand shower, shower bar, shower hose, slider, wall connector

shower head size: 105 mmspray type: PowderRain

 $\cdot$   $\,$  maximum flow rate at 3 bar: 7,6 l/min  $\,$ 

· minimum flow pressure: 1,2 bar

· operating pressure: min. 1,2 bar/max. 6 bar

· height-adjustable slider with locking push-button

· hand shower holder made of plastic/metal

· wall mounting: screw fastening