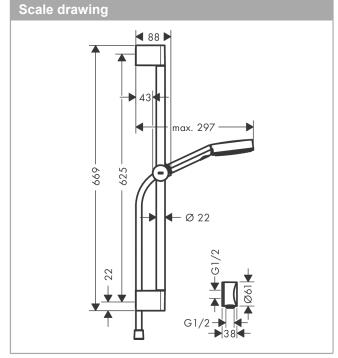

#### product features

· consists of: hand shower, shower bar, shower hose, slider, wall connector

shower head size: 105 mmspray type: PowderRain

 $\cdot$   $\,$  maximum flow rate at 3 bar: 7,6 l/min  $\,$ 

· minimum flow pressure: 1,2 bar

· operating pressure: min. 1,2 bar/max. 6 bar

· height-adjustable slider with locking push-button

· hand shower holder made of plastic/metal

· wall mounting: screw fastening

 $\cdot \quad \text{wall supports made of plastic} \\$ 

· profile pipe: round

· shower bar diameter: 22 mm

· drilling distance 625 mm

· shower hose with conical nut on both ends

· pivot connector prevents hose from tangling