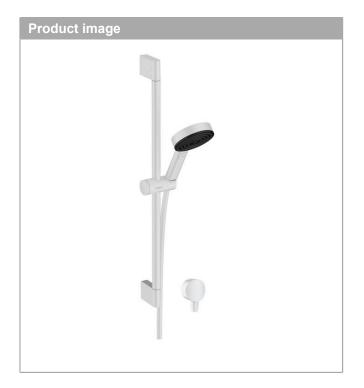

# Pulsify Select SShower set 105 3jet Relaxation with shower bar 65 cmFinish: Matt WhiteArticle Number: 24161703

#### product features

- consists of: hand shower, slider, shower bar, shower hose
- · shower head size: 105 mm
- spray type: PowderRain, IntenseRain, Massage spray
- · convenient spray selection via Select button
- · maximum flow rate at 3 bar: 8,2 l/min
- minimum flow pressure: 1,2 bar
- height-adjustable slider with locking push-button slider
- · hand shower holder made of plastic/metal
- · wall mounting: screw fastening
- · wall supports made of plastic
- · profile pipe: round
- · pipe length: 669 mm
- · shower bar diameter: 22 mm
- · drilling distance 625 mm
- · shower hose with conical nut on both ends
- · pivot connector prevents hose from tangling