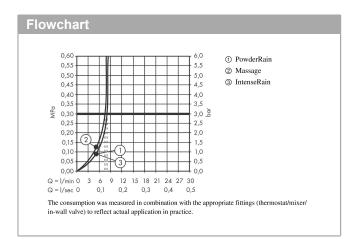

#### product features

- consists of: hand shower, slider, shower bar, shower hose
- · shower head size: 105 mm
- spray type: PowderRain, IntenseRain, Massage spray
- · convenient spray selection via Select button
- · maximum flow rate at 3 bar: 8,2 l/min
- minimum flow pressure: 1,2 bar
- height-adjustable slider with locking push-button slider
- · hand shower holder made of plastic/metal
- · wall mounting: screw fastening
- · wall supports made of plastic
- · profile pipe: round
- · pipe length: 669 mm
- · shower bar diameter: 22 mm
- · drilling distance 625 mm
- · shower hose with conical nut on both ends
- · pivot connector prevents hose from tangling