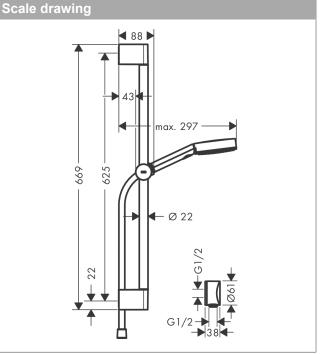

#### product features

- consists of: hand shower, slider, shower bar, shower hose
- · shower head size: 105 mm
- spray type: PowderRain, IntenseRain, Massage spray
- · convenient spray selection via Select button
- · maximum flow rate at 3 bar: 8,2 l/min
- minimum flow pressure: 1,2 bar
- height-adjustable slider with locking push-button slider
- · hand shower holder made of plastic/metal
- · wall mounting: screw fastening
- · wall supports made of plastic
- · profile pipe: round
- · pipe length: 669 mm
- · shower bar diameter: 22 mm
- · drilling distance 625 mm
- · shower hose with conical nut on both ends
- · pivot connector prevents hose from tangling