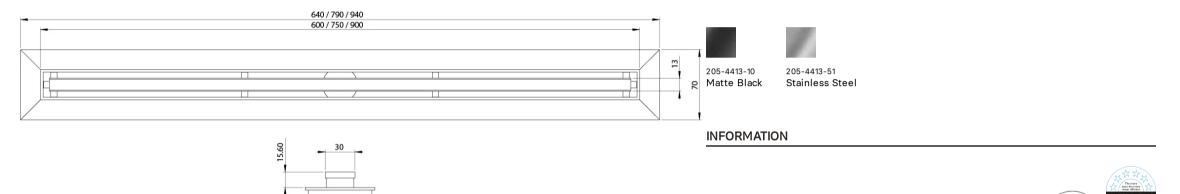

### PHOENIX FLAT SLIMLINE CHANNEL DRAIN 30X600MM OUTLET 65MM

SPECIFICATIONS

#### AVAILABLE IN