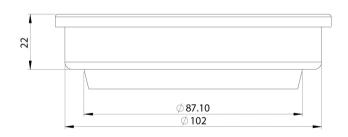

# **PHOENIX P**

## PHOENIX POINT DRAIN ROUND 100MM OUTLET 90MM









#### **AVAILABLE IN**





204-4005-10 Matte Black

204-4005-51 Stainless Steel

#### **INFORMATION**



## MAINTENANCE AND CARE:

- All surfaces should be cleaned with mild liquid detergent or soap and water.
- Do not use cream cleaners or citrus based cleaning products, as they are abrasive.
- Use of unsuitable cleaning agents may damage the surface.
- Any damage caused in this way will not be covered by warranty.

Please visit https://www.phoenixtapware.com.au/warranty to view the full warranty



While we aim to ensure the specifications shown are correct at time of printing, Phoenix Tapware reserves the right to make modifications without prior notice. Always use the physical product measurements for mark-ups and roughing-in as the line drawing shown may differ from the actual pro