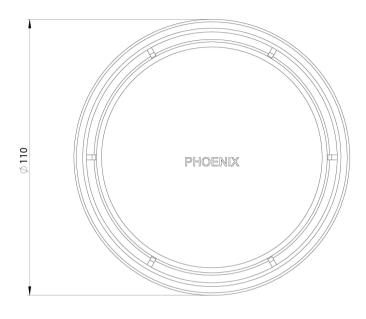

# **PHOENIX P**

## PHOENIX POINT DRAIN ROUND 100MM OUTLET 90MM









#### **AVAILABLE IN**





204-4005-10 Matte Black

204-4005-51 Stainless Steel

#### **INFORMATION**



## MAINTENANCE AND CARE:

- All surfaces should be cleaned with mild liquid detergent or soap and water.
- Do not use cream cleaners or citrus based cleaning products, as they are abrasive.
- Use of unsuitable cleaning agents may damage the surface.
- Any damage caused in this way will not be covered by warranty.

Please visit https://www.phoenixtapware.com.au/warranty to view the full warranty



While we aim to ensure the specifications shown are correct at time of printing, Phoenix Tapware reserves the right to make modifications without prior notice. Always use the physical product measurements for mark-ups and roughing-in as the line drawing shown may differ from the actual p