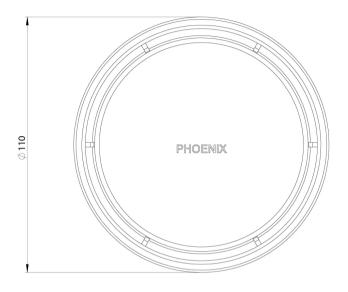

# **PHOENIX P**

## PHOENIX POINT DRAIN ROUND 100MM OUTLET 76MM









#### **AVAILABLE IN**





204-4004-10 Matte Black

204-4004-51 Stainless Steel

#### **INFORMATION**



### MAINTENANCE AND CARE:

- All surfaces should be cleaned with mild liquid detergent or soap and water.
- Do not use cream cleaners or citrus based cleaning products, as they are abrasive.
- Use of unsuitable cleaning agents may damage the surface.
- Any damage caused in this way will not be covered by warranty.

Please visit https://www.phoenixtapware.com.au/warranty to view the full warranty



While we aim to ensure the specifications shown are correct at time of printing, Phoenix Tapware reserves the right to make modifications without prior notice. Always use the physical product measurements for mark-ups and roughing-in as the line drawing shown may differ from the actual