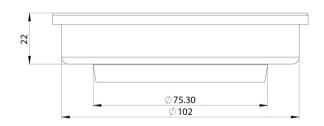

# **PHOENIX P**

## PHOENIX POINT DRAIN ROUND 100MM OUTLET 76MM









#### **AVAILABLE IN**





204-4004-10 Matte Black

204-4004-51 Stainless Steel

#### **INFORMATION**



### MAINTENANCE AND CARE:

- All surfaces should be cleaned with mild liquid detergent or soap and water.
- Do not use cream cleaners or citrus based cleaning products, as they are abrasive.
- Use of unsuitable cleaning agents may damage the surface.
- Any damage caused in this way will not be covered by warranty.

Please visit https://www.phoenixtapware.com.au/warranty to view the full warranty



While we aim to ensure the specifications shown are correct at time of printing, Phoenix Tapware reserves the right to make modifications without prior notice. Always use the physical product measurements for mark-ups and roughing-in as the line drawing shown may differ from the actual pr