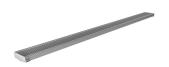

## PHOENIX V KIT CHANNEL DRAIN HG 75 X 1215MM OUTLET 65MM

# 1215 - CAN BE CUT DOWN TO SIZE OR EXTENDED WITH JOINER PLATES 29

### **AVAILABLE IN**

203-2143-51 Stainless Steel