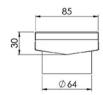

# **PHOENIX V**

## PHOENIX V KIT CHANNEL DRAIN HG 75 X 1215MM OUTLET 65MM





# 1215 - CAN BE CUT DOWN TO SIZE OR EXTENDED WITH JOINER PLATES 29



### **AVAILABLE IN**



203-2143-51 Stainless Steel

### **INFORMATION**



### MAINTENANCE AND CARE:

- All surfaces should be cleaned with mild liquid detergent or soap and water.
- Do not use cream cleaners or citrus based cleaning products, as they are abrasive.
- Use of unsuitable cleaning agents may damage the surface.
- Any damage caused in this way will not be covered by warranty.

Please visit https://www.phoenixtapware.com.au/warranty to view the full warranty



While we aim to ensure the specifications shown are correct at time of printing, Phoenix Tapware reserves the right to make modifications without prior notice. Always use the physical product measurements for mark-ups and roughing-in as the line drawing shown may differ from the actual product over time. All measuremen