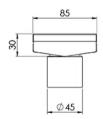

# **PHOENIX V**

## PHOENIX V KIT CHANNEL DRAIN HG 75 X 1215MM OUTLET 45MM





# 1215 - CAN BE CUT DOWN TO SIZE OR EXTENDED WITH JOINER PLATES



## **AVAILABLE IN**



203-2141-51 Stainless Steel

## **INFORMATION**





- All surfaces should be cleaned with mild liquid detergent or soap and water.
- Do not use cream cleaners or citrus based cleaning products, as they are abrasive.
- Use of unsuitable cleaning agents may damage the surface.
- Any damage caused in this way will not be covered by warranty.

Please visit https://www.phoenixtapware.com.au/warranty to view the full warranty



While we aim to ensure the specifications shown are correct at time of printing, Phoenix Tapware reserves the right to make modifications without prior notice. Always use the physical product measurements for mark-ups and roughing-in as the line drawing shown may differ from the actual product over time. All measurements are shown in millimetres