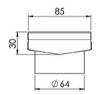

# **PHOENIX V**

## PHOENIX V KIT CHANNEL DRAIN TI 75 X 1215MM OUTLET 65MM





# 1215 - CAN BE CUT DOWN TO SIZE OR EXTENDED WITH JOINER PLATES O O O O



### **AVAILABLE IN**



203-1143-51 Stainless Steel

### **INFORMATION**



### MAINTENANCE AND CARE:

- All surfaces should be cleaned with mild liquid detergent or soap and water.
- Do not use cream cleaners or citrus based cleaning products, as they are abrasive.
- Use of unsuitable cleaning agents may damage the surface.
- Any damage caused in this way will not be covered by warranty.

Please visit https://www.phoenixtapware.com.au/warranty to view the full warranty



While we aim to ensure the specifications shown are correct at time of printing, Phoenix Tapware reserves the right to make modifications without prior notice. Always use the physical product measurements for mark-ups and roughing-in as the line drawing shown may differ from the actual product over time. All measuremen