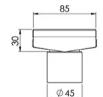

## PHOENIX V

### PHOENIX V KIT CHANNEL DRAIN TI 75 X 1215MM OUTLET 45MM









#### AVAILABLE IN



Stainless Steel

INFORMATION



#### MAINTENANCE AND CARE:

- All surfaces should be cleaned with mild liquid detergent or soap and water.
- Do not use cream cleaners or citrus based cleaning products, as they are abrasive.
- Use of unsuitable cleaning agents may damage the surface.
- Any damage caused in this way will not be covered by warranty.

Please visit https://www.phoenixtapware.com.au/warranty to view the full warranty

# PHOENIX

While we aim to ensure the specifications shown are correct at time of printing, Phoenix Tapware reserves the right to make modifications without prior notice. Always use the physical product measurements for mark-ups and roughing-in as the line drawing shown may differ from the actual product over time. All measurements are shown