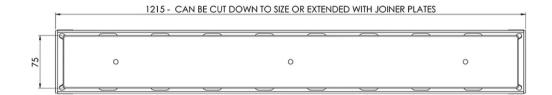

## PHOENIX V

### PHOENIX V KIT CHANNEL DRAIN TI 75 X 1215MM OUTLET 45MM









#### AVAILABLE IN



Stainless Steel

INFORMATION



#### MAINTENANCE AND CARE:

- All surfaces should be cleaned with mild liquid detergent or soap and water.
- Do not use cream cleaners or citrus based cleaning products, as they are abrasive.
- Use of unsuitable cleaning agents may damage the surface.
- Any damage caused in this way will not be covered by warranty.

Please visit https://www.phoenixtapware.com.au/warranty to view the full warranty

# PHOENIX

While we aim to ensure the specifications shown are correct at time of printing, Phoenix Tapware reserves the right to make modifications without prior notice. Always use the physical product measurements for mark-ups and roughing-in as the line drawing shown may differ from the actual product over time. All measurements are show