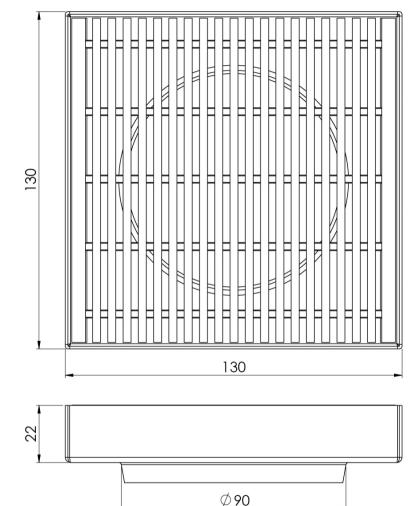

# PHOENIX POINT DRAIN HG 130MM OUTLET 90MM

Please visit https://www.phoenixtapware.com.au/warranty to view the full warranty

While we aim to ensure the specifications shown are correct at time of printing, Phoenix Tapware reserves the right to make modifications without prior notice. Always use the physical product measurements for mark-ups and roughing-in as the line drawing shown may differ from the actual product over time. All measurements are shown in millimetres. Colours may vary from image shown.