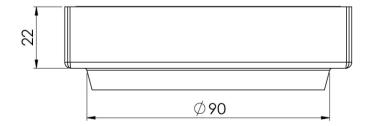

# **PHOENIX P**

## PHOENIX POINT DRAIN HG 100MM OUTLET 90MM









## **AVAILABLE IN**



202-2205-51 Stainless Steel

### **INFORMATION**



### MAINTENANCE AND CARE:

- All surfaces should be cleaned with mild liquid detergent or soap and water.
- Do not use cream cleaners or citrus based cleaning products, as they are abrasive.
- Use of unsuitable cleaning agents may damage the surface.
- Any damage caused in this way will not be covered by warranty.

Please visit https://www.phoenixtapware.com.au/warranty to view the full warranty



While we aim to ensure the specifications shown are correct at time of printing, Phoenix Tapware reserves the right to make modifications without prior notice. Always use the physical product measurements for mark-ups and roughing-in as the line drawing shown may differ from the actual product over time. All measureme