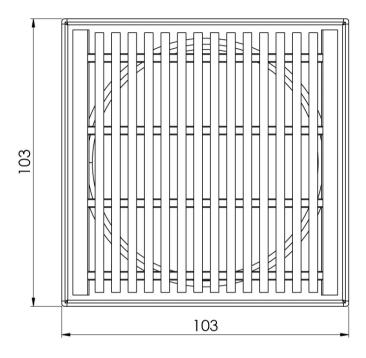

# **PHOENIX P**

## PHOENIX POINT DRAIN HG 100MM OUTLET 90MM









## **AVAILABLE IN**



202-2205-51 Stainless Steel

### **INFORMATION**



### MAINTENANCE AND CARE:

- All surfaces should be cleaned with mild liquid detergent or soap and water.
- Do not use cream cleaners or citrus based cleaning products, as they are abrasive.
- Use of unsuitable cleaning agents may damage the surface.
- Any damage caused in this way will not be covered by warranty.

Please visit https://www.phoenixtapware.com.au/warranty to view the full warranty



While we aim to ensure the specifications shown are correct at time of printing, Phoenix Tapware reserves the right to make modifications without prior notice. Always use the physical product measurements for mark-ups and roughing-in as the line drawing shown may differ from the actual product over time. All measure