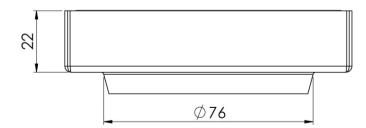

# **PHOENIX P**

## PHOENIX POINT DRAIN HG 100MM OUTLET 76MM









#### **AVAILABLE IN**





202-2204-10 Matte Black

202-2204-51 Stainless Steel

### **INFORMATION**



#### MAINTENANCE AND CARE:

- All surfaces should be cleaned with mild liquid detergent or soap and water.
- Do not use cream cleaners or citrus based cleaning products, as they are abrasive.
- Use of unsuitable cleaning agents may damage the surface.
- Any damage caused in this way will not be covered by warranty.

Please visit https://www.phoenixtapware.com.au/warranty to view the full warranty



While we aim to ensure the specifications shown are correct at time of printing, Phoenix Tapware reserves the right to make modifications without prior notice. Always use the physical product measurements for mark-ups and roughing-in as the line drawing shown may differ from the actual pr