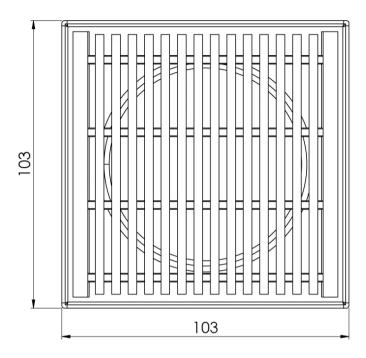

# **PHOENIX P**

## PHOENIX POINT DRAIN HG 100MM OUTLET 76MM









#### **AVAILABLE IN**





202-2204-10 Matte Black

202-2204-51 Stainless Steel

### **INFORMATION**



#### MAINTENANCE AND CARE:

- All surfaces should be cleaned with mild liquid detergent or soap and water.
- Do not use cream cleaners or citrus based cleaning products, as they are abrasive.
- Use of unsuitable cleaning agents may damage the surface.
- Any damage caused in this way will not be covered by warranty.

Please visit https://www.phoenixtapware.com.au/warranty to view the full warranty



While we aim to ensure the specifications shown are correct at time of printing, Phoenix Tapware reserves the right to make modifications without prior notice. Always use the physical product measurements for mark-ups and roughing-in as the line drawing shown may differ from the actual