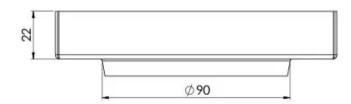

# **PHOENIX P**

## PHOENIX POINT DRAIN TI 130MM OUTLET 90MM









### **AVAILABLE IN**



202-1305-51 Stainless Steel

#### **INFORMATION**



## MAINTENANCE AND CARE:

- All surfaces should be cleaned with mild liquid detergent or soap and water.
- Do not use cream cleaners or citrus based cleaning products, as they are abrasive.
- Use of unsuitable cleaning agents may damage the surface.
- Any damage caused in this way will not be covered by warranty.

Please visit https://www.phoenixtapware.com.au/warranty to view the full warranty



While we aim to ensure the specifications shown are correct at time of printing, Phoenix Tapware reserves the right to make modifications without prior notice. Always use the physical product measurements for mark-ups and roughing-in as the line drawing shown may differ from the actual product over time. All measurem