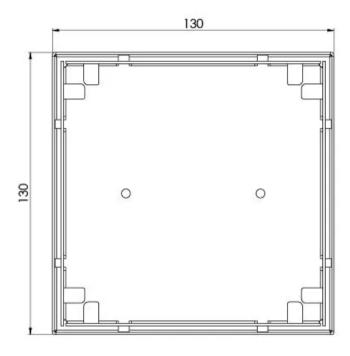

# **PHOENIX P**

## PHOENIX POINT DRAIN TI 130MM OUTLET 90MM









### **AVAILABLE IN**



202-1305-51 Stainless Steel

#### **INFORMATION**



## MAINTENANCE AND CARE:

- All surfaces should be cleaned with mild liquid detergent or soap and water.
- Do not use cream cleaners or citrus based cleaning products, as they are abrasive.
- Use of unsuitable cleaning agents may damage the surface.
- Any damage caused in this way will not be covered by warranty.

Please visit https://www.phoenixtapware.com.au/warranty to view the full warranty



While we aim to ensure the specifications shown are correct at time of printing, Phoenix Tapware reserves the right to make modifications without prior notice. Always use the physical product measurements for mark-ups and roughing-in as the line drawing shown may differ from the actual product over time. All measur