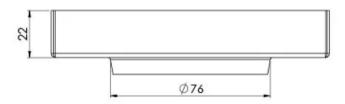

## **PHOENIX P**

## PHOENIX POINT DRAIN TI 130MM OUTLET 76MM









## **AVAILABLE IN**





202-1304-10 Matte Black 202-1304-51 Stainless Steel

## **INFORMATION**





- All surfaces should be cleaned with mild liquid detergent or soap and water.
- Do not use cream cleaners or citrus based cleaning products, as they are abrasive.
- Use of unsuitable cleaning agents may damage the surface.
- Any damage caused in this way will not be covered by warranty.

Please visit https://www.phoenixtapware.com.au/warranty to view the full warranty



While we aim to ensure the specifications shown are correct at time of printing, Phoenix Tapware reserves the right to make modifications without prior notice. Always use the physical product measurements for mark-ups and roughing-in as the line drawing shown may differ from the actual product over time. All measureme