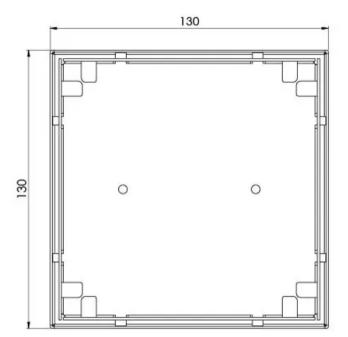

## **PHOENIX P**

## PHOENIX POINT DRAIN TI 130MM OUTLET 76MM









## **AVAILABLE IN**





202-1304-10 Matte Black 202-1304-51 Stainless Steel

## **INFORMATION**





- All surfaces should be cleaned with mild liquid detergent or soap and water.
- Do not use cream cleaners or citrus based cleaning products, as they are abrasive.
- Use of unsuitable cleaning agents may damage the surface.
- Any damage caused in this way will not be covered by warranty.

Please visit https://www.phoenixtapware.com.au/warranty to view the full warranty



While we aim to ensure the specifications shown are correct at time of printing, Phoenix Tapware reserves the right to make modifications without prior notice. Always use the physical product measurements for mark-ups and roughing-in as the line drawing shown may differ from the actual product over time. All measure