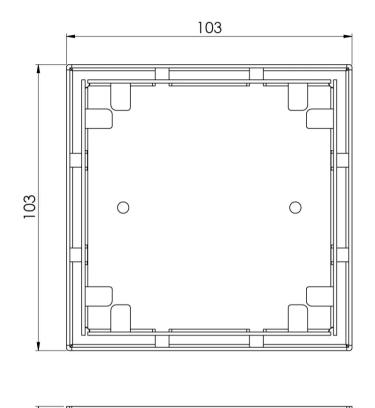

## PHOENIX P

### PHOENIX POINT DRAIN TI 100MM OUTLET 90MM









#### AVAILABLE IN



#### INFORMATION



#### MAINTENANCE AND CARE:

- All surfaces should be cleaned with mild liquid detergent or soap and water.
- Do not use cream cleaners or citrus based cleaning products, as they are abrasive.
- Use of unsuitable cleaning agents may damage the surface.
- Any damage caused in this way will not be covered by warranty.

Please visit https://www.phoenixtapware.com.au/warranty to view the full warranty

# **PHOENIX**

While we aim to ensure the specifications shown are correct at time of printing, Phoenix Tapware reserves the right to make modifications without prior notice. Always use the physical product measurements for mark-ups and roughing-in as the line drawing shown may differ from the actual product over time. All measurements are shown in m