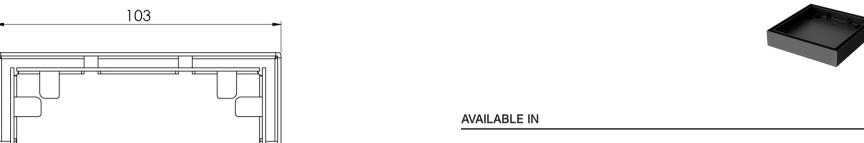

## PHOENIX POINT DRAIN TI 100MM OUTLET 76MM

Matte Black

202-1204-51 Stainless Steel

Ø76

- All surfaces should be cleaned with mild liquid detergent or soap and water.
- Do not use cream cleaners or citrus based cleaning products, as they are abrasive.
- Use of unsuitable cleaning agents may damage the surface.
- Any damage caused in this way will not be covered by warranty.