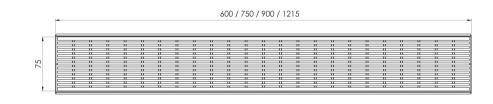

### PHOENIX V CHANNEL DRAIN HG 75 X 1215MM OUTLET 65MM

201-2143-10 201-21 Matte Black Stain

201-2143-51 Stainless Steel