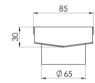

### PHOENIX V CHANNEL DRAIN HG 75 X 1215MM OUTLET 65MM

201-2143-10 201-21 Matte Black Stain

201-2143-51 Stainless Steel