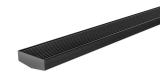

## PHOENIX V

### PHOENIX V CHANNEL DRAIN HG 75 X 600MM OUTLET 45MM

Matte Black Stair