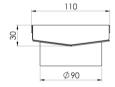

## PHOENIX V CHANNEL DRAIN TI 100 X 600MM OUTLET 90MM

201-1215-51 Stainless Steel

INFORMATION