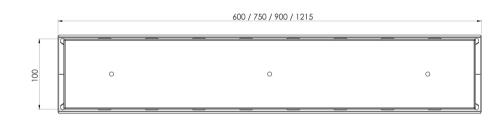

## PHOENIX V CHANNEL DRAIN TI 100 X 600MM OUTLET 90MM

201-1215-51 Stainless Steel

INFORMATION