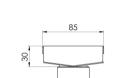

### **PHOENIX V**

### PHOENIX V CHANNEL DRAIN TI 75 X 1215MM OUTLET 45MM





# 600 / 750 / 900 / 1215



## AVAILABLE IN





201-1141-10 Matte Black

201-1141-51 Stainless Steel

### **INFORMATION**



### MAINTENANCE AND CARE:

- All surfaces should be cleaned with mild liquid detergent or soap and water.
- Do not use cream cleaners or citrus based cleaning products, as they are abrasive.
- Use of unsuitable cleaning agents may damage the surface.
- Any damage caused in this way will not be covered by warranty.

Please visit https://www.phoenixtapware.com.au/warranty to view the full warranty



While we aim to ensure the specifications shown are correct at time of printing, Phoenix Tapware reserves the right to make modifications without prior notice. Always use the physical product measurements for mark-ups and roughing-in as the line drawing shown may differ from the actual product ove